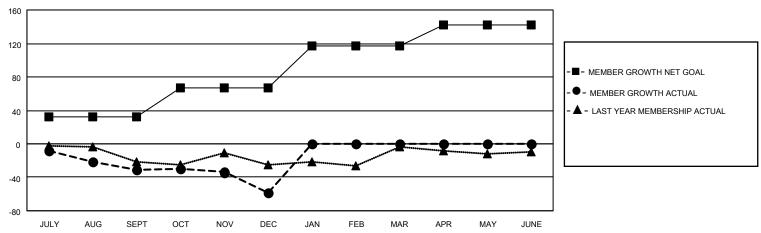

#### GOALS AND ACTUAL MEMBERS CUMULATIVE

| DROPPED CLUBS: 0 |    | 15 CLUBS OF 50 ADDED 1 OR MORE<br>NEW MEMBERS | GENDER DISTRIBUTION  MALE 722 (61.71%) |              |     |
|------------------|----|-----------------------------------------------|----------------------------------------|--------------|-----|
| DROPPED MEMBERS  |    |                                               | FEMALE                                 | 448 (38.29%) |     |
| DECEASED         | 9  | CLICK HERE FOR CUMULATIVE                     | TOTAL FAMILY UNIT MEMBERS              |              | 223 |
| CLUB CANCELLED 0 |    | MEMBERSHIP DATA                               |                                        |              | 110 |
| OTHER            | 77 |                                               | FAMILY MEMBERS PAYING HALF DUES        |              | 112 |
| TOTAL            | 86 |                                               | 5020                                   |              |     |

## District 19 I

| Clubs         |               |             |               | Members               |                        |                         |                                                    |  |
|---------------|---------------|-------------|---------------|-----------------------|------------------------|-------------------------|----------------------------------------------------|--|
|               | RESULTS FOR   | R 2020-2021 |               | RESULTS FOR 2020-2021 |                        |                         |                                                    |  |
| QUARTER       | NEW CLUB GOAL | NEW CLUBS   | DROPPED CLUBS | QUARTER MEME          | BER GROWTH NET<br>GOAL | MEMBER GROWTH<br>ACTUAL | DROPPED<br>MEMBERS ACTUAL<br>(including transfers) |  |
| JULY/AUG/SEPT | 1             | 0           | 0             | JULY/AUG/SEPT         | 32                     | 4                       | 35                                                 |  |
| OCT/NOV/DEC   | 0             | 0           | 0             | OCT/NOV/DEC           | 35                     | 28                      | 51                                                 |  |
| JAN/FEB/MAR   | 1             | 0           | 0             | JAN/FEB/MAR           | 50                     | 0                       | 0                                                  |  |
| APR/MAY/JUNE  | 0             | 0           | 0             | APR/MAY/JUNE          | 25                     | 0                       | 0                                                  |  |