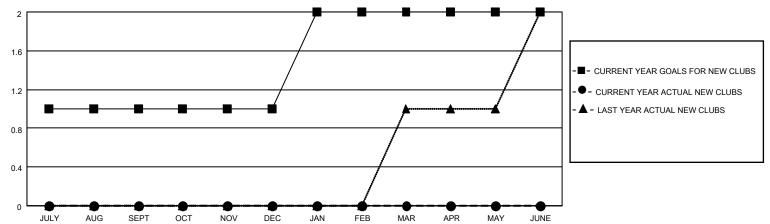

### GOALS AND ACTUAL NEW CLUBS CUMULATIVE

## District 19 I

| Clubs         |               |             |               | Members               |                        |                         |                                                    |  |
|---------------|---------------|-------------|---------------|-----------------------|------------------------|-------------------------|----------------------------------------------------|--|
|               | RESULTS FOR   | R 2020-2021 |               | RESULTS FOR 2020-2021 |                        |                         |                                                    |  |
| QUARTER       | NEW CLUB GOAL | NEW CLUBS   | DROPPED CLUBS | QUARTER MEME          | BER GROWTH NET<br>GOAL | MEMBER GROWTH<br>ACTUAL | DROPPED<br>MEMBERS ACTUAL<br>(including transfers) |  |
| JULY/AUG/SEPT | 1             | 0           | 0             | JULY/AUG/SEPT         | 32                     | 4                       | 35                                                 |  |
| OCT/NOV/DEC   | 0             | 0           | 0             | OCT/NOV/DEC           | 35                     | 28                      | 51                                                 |  |
| JAN/FEB/MAR   | 1             | 0           | 0             | JAN/FEB/MAR           | 50                     | 0                       | 0                                                  |  |
| APR/MAY/JUNE  | 0             | 0           | 0             | APR/MAY/JUNE          | 25                     | 0                       | 0                                                  |  |